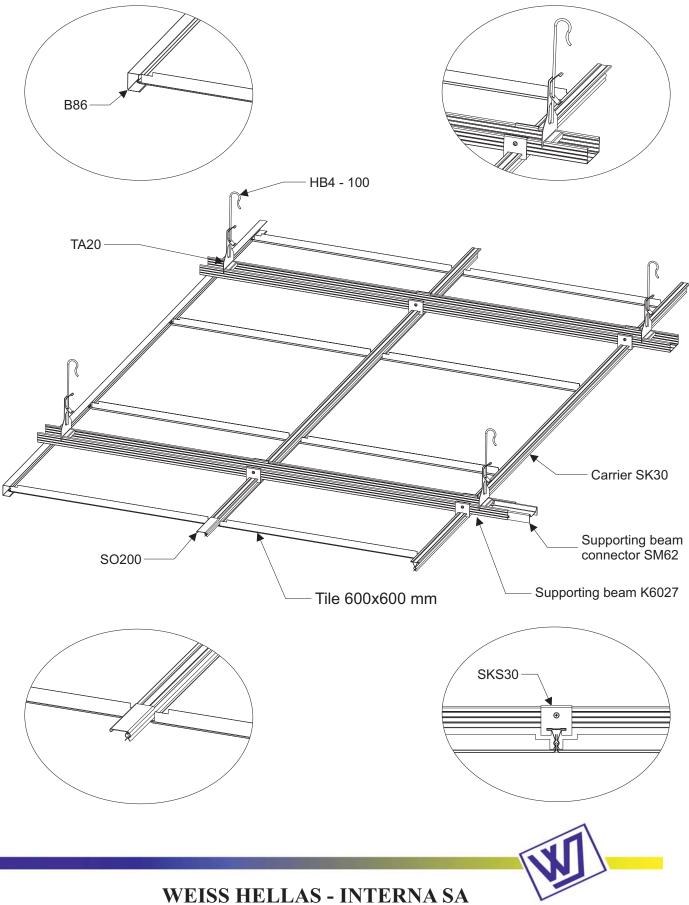

#### **SUSPENSION**

On the perimeter there are special channels, which allow the safe fitting of tiles, in a T shape hanger system of 5 cm height.

They are made of galvanized sheet of 0,4 mm, spreading in a parallel way every 60 cm and hung by the roof with special hangers in a distance of 1,20m, allowing the sitting of plumbline in every 5 mm.

A false ceiling channel ( $60 \ge 27 \ge 4000$  mm) is being suspended by a channel suspension and a hanger wire, which in turn are directly suspended from the ceiling.

There is a special EPDM mediator, between tiles, in a shape of an up-side-down T, so as to succeed airtight not only between tiles but also at the wall-end of the false ceiling.